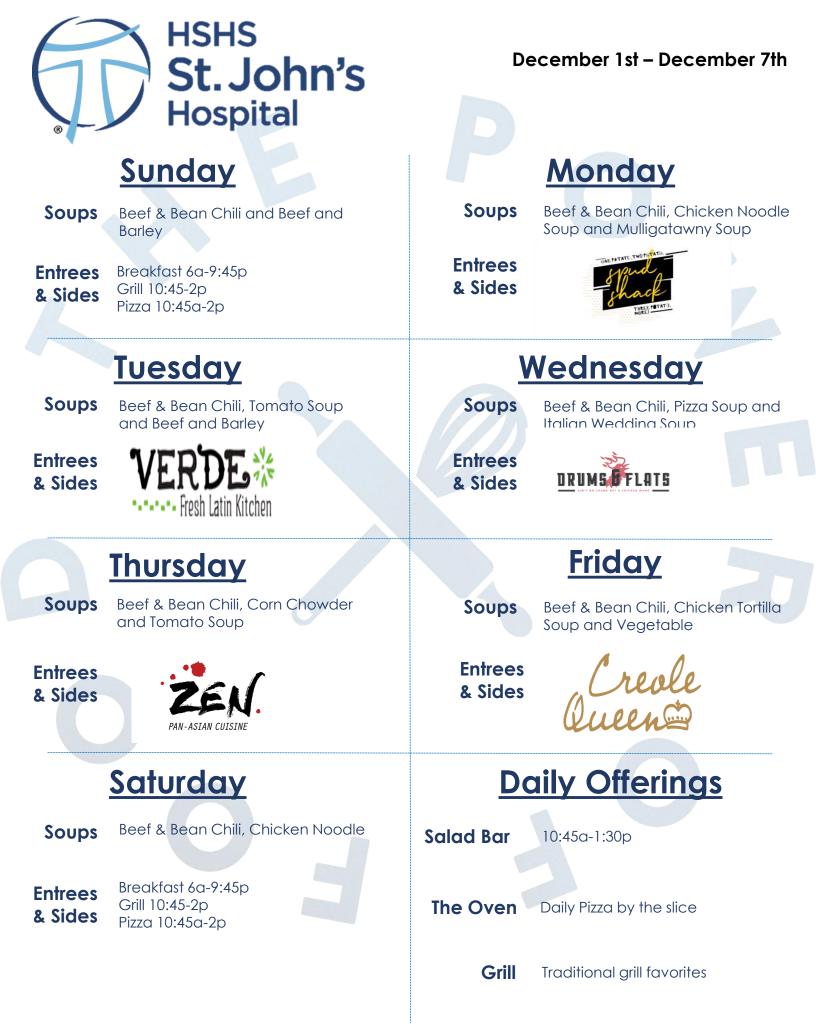

| HSHS<br>St. John's<br>Hospital |                                                               | December 8th – December 14th |                                                              |
|--------------------------------|---------------------------------------------------------------|------------------------------|--------------------------------------------------------------|
|                                | <u>Sunday</u>                                                 |                              | Monday                                                       |
| Soups                          | Beef & Bean Chili and Tomato<br>Soup                          | Soups                        | Beef & Bean Chili, Chicken Tortilla<br>Soup, and Chef Choice |
| Entrees<br>& Sides             | Breakfast 6a-9:45p<br>Grill 10:45-2p<br>Pizza 10:45a-2p       | Entrees<br>& Sides           | CHEESE LOUISE<br>bonestly grate mac & cheese                 |
|                                | <u>Tuesday</u>                                                | Wednesday                    |                                                              |
| Soups                          | Beef & Bean Chili, White Chicken<br>Chilli and Vegetable Soup | Soups                        | Beef & Bean Chili, Chicken<br>Noodle, and Chef Choice        |
| Entrees<br>& Sides             | VERDE **                                                      | Entrees<br>& Sides           | TAVOLA<br>ITALIANA                                           |
|                                | Thursday                                                      |                              | Friday                                                       |
| Soups                          | Beef & Bean Chili, Mulligatawny<br>Soup, and Tomato Soup      | Soups                        | Beef & Bean Chili, Taco Soup, and<br>Clam Chowder            |
| Entrees<br>& Sides             | HOLDER HER                                                    | Entrees<br>& Sides           | HONEST<br>BOWL<br>Go With The Grain                          |
| <u>Saturday</u>                |                                                               | <b>Daily Offerings</b>       |                                                              |
| Soups                          | Beef & Bean Chili, and Chicken<br>Noodle                      | Salad Bar                    | 10:45a-1:30p                                                 |
| Entrees<br>& Sides             | Breakfast 6a-9:45p<br>Grill 10:45-2p<br>Pizza 10:45a-2p       | The Oven                     | Daily Pizza by the slice                                     |
|                                |                                                               | Grill                        | Traditional grill favorites                                  |