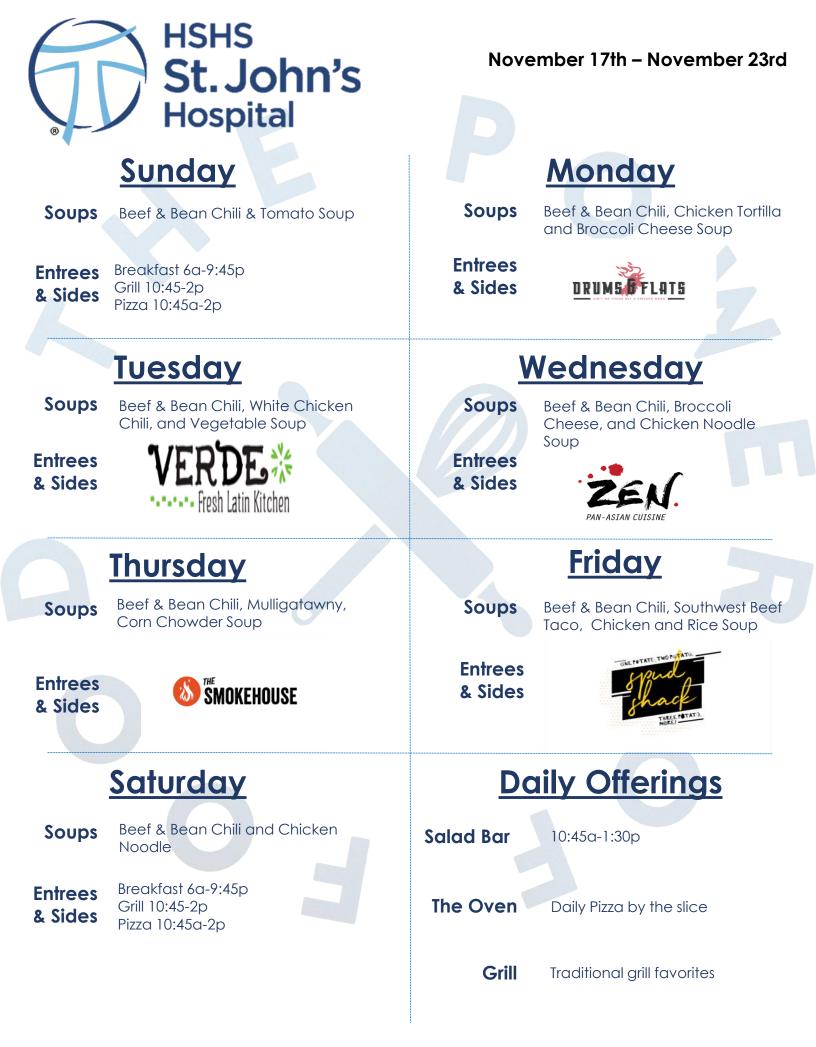

## Breakfast Sandwiches

Bacon, Egg and Cheese Sausage, Egg and Cheese Ham, Egg and Cheese

| 8                  | HSHS<br>St. John's<br>Hospital                                     | November 3rd – November 9th |                                                                 |
|--------------------|--------------------------------------------------------------------|-----------------------------|-----------------------------------------------------------------|
|                    | <u>Sunday</u>                                                      |                             | Monday                                                          |
| Soups              | Beef & Bean Chili and Chicken<br>Noodle                            | Soups                       | Beef & Bean Chili, Broccoli Cheese<br>Soup, and Minestrone Soup |
| Entrees<br>& Sides | Breakfast 6a-9:45p<br>Grill 10:45-2p<br>Pizza 10:45a-2p            | Entrees<br>& Sides          | UNE FATATE. THU FUTATU.                                         |
|                    | <u>Tuesday</u>                                                     | <u>Wednesday</u>            |                                                                 |
| Soups              | Beef & Bean Chili, Chicken Tortilla<br>Soup, and Cream of Mushroom | Soups                       | Beef & Bean Chili, Cheeseburger soup, and Vegetable Soup        |
| Entrees<br>& Sides | VERDE:<br>Fresh Latin Kitchen                                      | Entrees<br>& Sides          | TAVOLA<br>ITALIANA                                              |
|                    | <u>Thursday</u>                                                    |                             | <u>Friday</u>                                                   |
| Soups              | Beef & Bean Chili, Chicken<br>Noodle, and Beef and Barley Soup     | Soups                       | Beef & Bean Chili, Clam Chowder<br>Soup, and Tomato Soup        |
| Entrees<br>& Sides | Happy Hen<br>Fried Chicken                                         | Entrees<br>& Sides          | HONEST<br>BOWL<br>Go With The Grain                             |
| <u>Saturday</u>    |                                                                    | <b>Daily Offerings</b>      |                                                                 |
| Soups              | Beef & Bean Chili, and Baked<br>Potato Soup                        | Salad Bar                   | 10:45a-1:30p                                                    |
| Entrees<br>& Sides | Breakfast 6a-9:45p<br>Grill 10:45-2p<br>Pizza 10:45a-2p            | The Oven                    | Daily Pizza by the slice                                        |
|                    |                                                                    | Grill                       | Traditional grill favorites                                     |