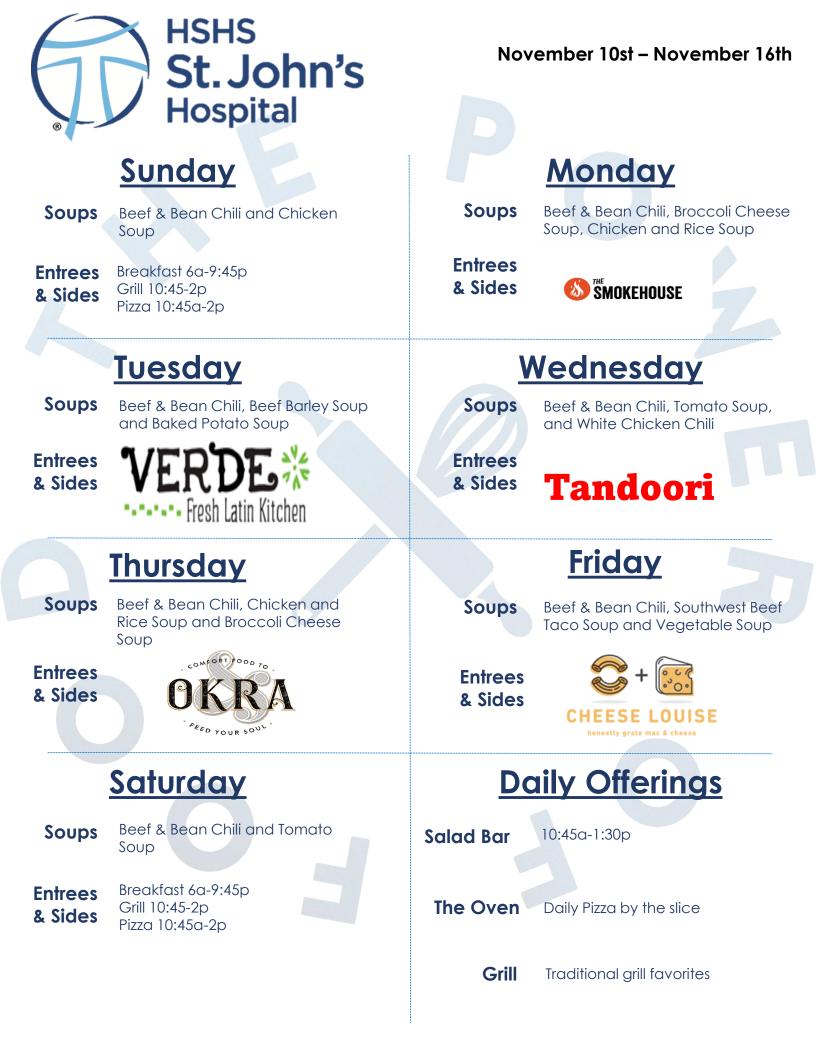

## Breakfast Sandwiches

Bacon, Egg and Cheese Sausage, Egg and Cheese Ham, Egg and Cheese

| 8                  | HSHS<br>St. John's<br>Hospital                                     | November 3rd – November 9th |                                                                 |
|--------------------|--------------------------------------------------------------------|-----------------------------|-----------------------------------------------------------------|
|                    | <u>Sunday</u>                                                      |                             | Monday                                                          |
| Soups              | Beef & Bean Chili and Chicken<br>Noodle                            | Soups                       | Beef & Bean Chili, Broccoli Cheese<br>Soup, and Minestrone Soup |
| Entrees<br>& Sides | Breakfast 6a-9:45p<br>Grill 10:45-2p<br>Pizza 10:45a-2p            | Entrees<br>& Sides          | UNE FATATE. THU FUTATU.                                         |
|                    | <u>Tuesday</u>                                                     | <u>Wednesday</u>            |                                                                 |
| Soups              | Beef & Bean Chili, Chicken Tortilla<br>Soup, and Cream of Mushroom | Soups                       | Beef & Bean Chili, Cheeseburger soup, and Vegetable Soup        |
| Entrees<br>& Sides | VERDE:<br>Fresh Latin Kitchen                                      | Entrees<br>& Sides          | TAVOLA<br>ITALIANA                                              |
|                    | <u>Thursday</u>                                                    |                             | <u>Friday</u>                                                   |
| Soups              | Beef & Bean Chili, Chicken<br>Noodle, and Beef and Barley Soup     | Soups                       | Beef & Bean Chili, Clam Chowder<br>Soup, and Tomato Soup        |
| Entrees<br>& Sides | Happy Hen<br>Fried Chicken                                         | Entrees<br>& Sides          | HONEST<br>BOWL<br>Go With The Grain                             |
| <u>Saturday</u>    |                                                                    | <b>Daily Offerings</b>      |                                                                 |
| Soups              | Beef & Bean Chili, and Baked<br>Potato Soup                        | Salad Bar                   | 10:45a-1:30p                                                    |
| Entrees<br>& Sides | Breakfast 6a-9:45p<br>Grill 10:45-2p<br>Pizza 10:45a-2p            | The Oven                    | Daily Pizza by the slice                                        |
|                    |                                                                    | Grill                       | Traditional grill favorites                                     |